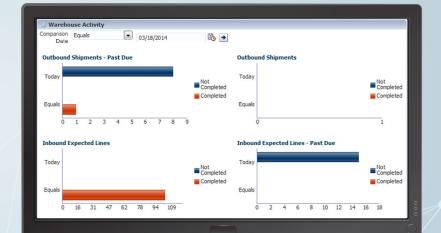

### Proactively Monitor Warehouse Operations

In traditional ERP systems, managers and operators are required to know what needs to be done or monitored. They also need to be trained in different areas of the system to perform their work or analysis properly. Oracle Inventory Management Cloud Service, on the other hand, brings operational status and pending work to the forefront, guiding managers and operators through the system based on their roles and responsibilities.

Managers are provided with native embedded analytics that allow them to track and resolve pending and potential problems. They can quickly see problem areas, drill down into the details, and resolve issues. They can additionally compare metrics from the current-period with the prior-period to better gauge potential operational bottlenecks.

Operators utilize intuitive work areas that serve as a single point of access for all related activities. They provide graphical or tabular snapshots of work completed and work in process so that they can effectively accomplish their tasks. They can then drill down into specific areas to perform the appropriate work.